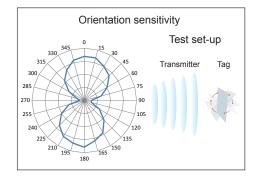

All the graphs are indicative: performance in real life applications may vary. The data has been determined based on calculations for transmitters with a 2W ERP output power level.

RoHS C€