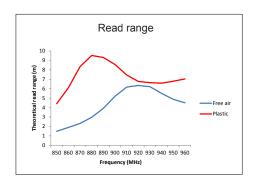

All the graphs are indicative: performance in real life applications may vary. The data has been determined based on calculations for transmitters with a 2W ERP output power level.

RoHS C€